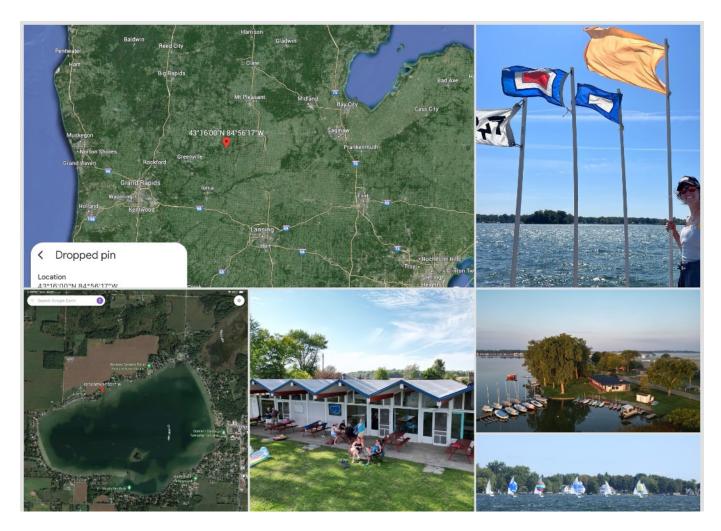

## 30th Annual Crystal Ball Flying Scot Regatta

August 16, 2025

You will find the Crystal Sailing Club members to be friendly and hospitable. We have a special spot on a very nice, clean lake with great sailing conditions. Located in the middle of the mitten in the lower peninsula of Michigan!